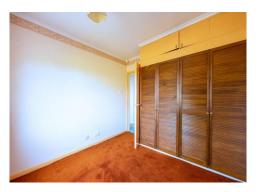

#### GROUND FLOOR

**ENCLOSED ENTRANCE PORCH** 

LOUNGE (FRONT) 18' 4" x 11' 9" (5.58m x 3.58m)

FITTED KITCHEN 11' 3" x 8' 3" (3.43m x 2.51m)

INNER HALL

BEDROOM NO. 1 (REAR) 11' 3" x 9' 9" (3.43m x 2.97m) With fitted wardrobes.