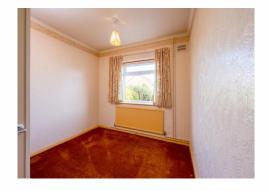

BEDROOM NO. 2 (REAR) 9' 9" x 9' 0" (2.97m x 2.74m) With fitted wardrobes.

BATHROOM (SIDE) 6' 5" x 5' 6" (1.95m x 1.68m)

UTILITY ROOM 10' 2" x 8' 7" (3.10m x 2.61m)