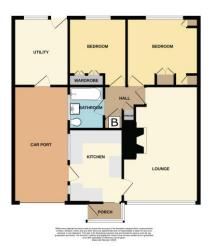

#### GROUND FLOOR

**ENCLOSED ENTRANCE PORCH** 

LOUNGE (FRONT) 18' 4" x 11' 9" (5.58m x 3.58m)

FITTED KITCHEN 11' 3" x 8' 3" (3.43m x 2.51m)

INNER HALL

BEDROOM NO. 1 (REAR) 11' 3" x 9' 9" (3.43m x 2.97m) With fitted wardrobes.

BEDROOM NO. 2 (REAR) 9' 9" x 9' 0" (2.97m x 2.74m) With fitted wardrobes.

BATHROOM (SIDE) 6' 5" x 5' 6" (1.95m x 1.68m)

UTILITY ROOM 10' 2" x 8' 7" (3.10m x 2.61m)

#### OUTSIDE

GARAGE 19' 9" x 8' 7" (6.02m x 2.61m)

DRIVEWAY With fore garden.

REAR GARDENS
Easy to maintain rear garden.

Address: 7 Pleasant Close, KINGSWINFORD, DY6 9TQ

RRN: 9137-8025-2200-0874-7226