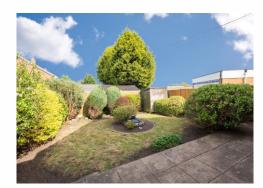

There is also a garage (19' x 9'8") and utility room (10' 2" x 8'7"). Internally the property benefits from gas fired central heating with a combination boiler and there is PVCu double glazing. The property has a large loft area with potential to extend, driveway, front garden and easy to maintain landscaped rear garden.

#### OUTSIDE

GARAGE 19' 9" x 8' 7" (6.02m x 2.61m)

DRIVEWAY With fore garden.

REAR GARDENS
Easy to maintain rear garden.

Address: 7 Pleasant Close, KINGSWINFORD, DY6 9TQ

RRN: 9137-8025-2200-0874-7226