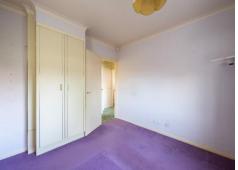

BEDROOM NO. 2 (REAR) 9' 9" x 9' 0" (2.97m x 2.74m) With fitted wardrobes.

BATHROOM (SIDE) 6' 5" x 5' 6" (1.95m x 1.68m)

UTILITY ROOM 10' 2" x 8' 7" (3.10m x 2.61m)