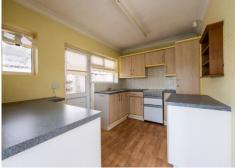

#### GROUND FLOOR

**ENCLOSED ENTRANCE PORCH** 

LOUNGE (FRONT) 18' 4" x 11' 9" (5.58m x 3.58m)

FITTED KITCHEN 11' 3" x 8' 3" (3.43m x 2.51m)

INNER HALL

BEDROOM NO. 1 (REAR) 11' 3" x 9' 9" (3.43m x 2.97m) With fitted wardrobes.