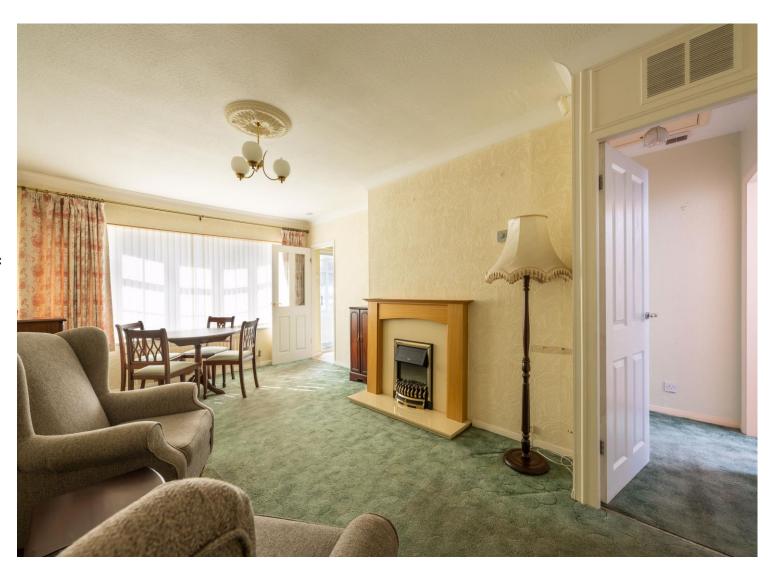

#### GROUND FLOOR

**ENCLOSED ENTRANCE PORCH** 

LOUNGE (FRONT) 18' 4" x 11' 9" (5.58m x 3.58m)

FITTED KITCHEN 11' 3" x 8' 3" (3.43m x 2.51m)

INNER HALL

BEDROOM NO. 1 (REAR) 11' 3" x 9' 9" (3.43m x 2.97m) With fitted wardrobes.