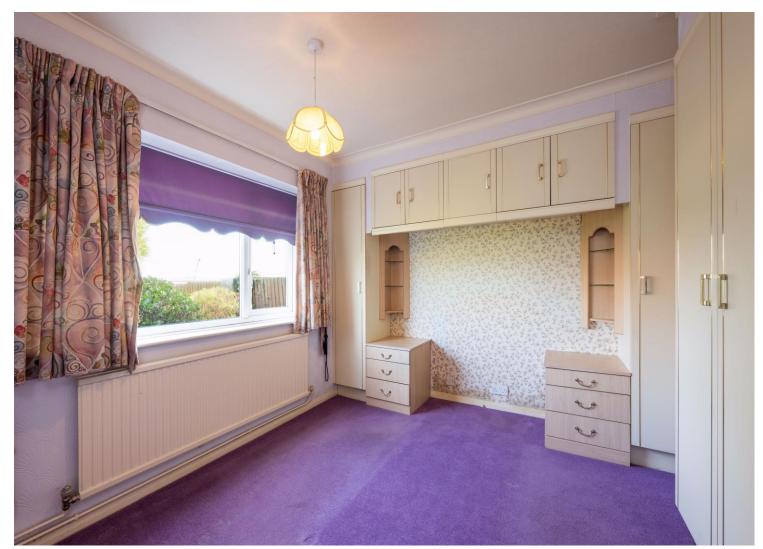

#### GROUND FLOOR

**ENCLOSED ENTRANCE PORCH** 

LOUNGE (FRONT) 18' 4" x 11' 9" (5.58m x 3.58m)

FITTED KITCHEN 11' 3" x 8' 3" (3.43m x 2.51m)

INNER HALL

BEDROOM NO. 1 (REAR) 11' 3" x 9' 9" (3.43m x 2.97m) With fitted wardrobes.

BEDROOM NO. 2 (REAR) 9' 9" x 9' 0" (2.97m x 2.74m) With fitted wardrobes.

BATHROOM (SIDE) 6' 5" x 5' 6" (1.95m x 1.68m)

UTILITY ROOM 10' 2" x 8' 7" (3.10m x 2.61m)