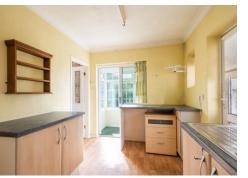

#### GROUND FLOOR

**ENCLOSED ENTRANCE PORCH** 

LOUNGE (FRONT) 18' 4" x 11' 9" (5.58m x 3.58m)

FITTED KITCHEN 11' 3" x 8' 3" (3.43m x 2.51m)

INNER HALL

BEDROOM NO. 1 (REAR) 11' 3" x 9' 9" (3.43m x 2.97m) With fitted wardrobes.