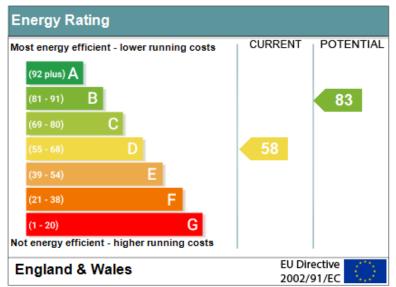

area with potential to extend, driveway, front garden and easy to maintain landscaped rear garden.

Marketed with NO CHAIN.

EPC: D58

COUNCIL TAX: Band D - Dudley MBC

















#### GROUND FLOOR

**ENCLOSED ENTRANCE PORCH** 

LOUNGE (FRONT) 18' 4" x 11' 9" (5.58m x 3.58m)

FITTED KITCHEN 11' 3" x 8' 3" (3.43m x 2.51m)

INNER HALL

BEDROOM NO. 1 (REAR) 11' 3" x 9' 9" (3.43m x 2.97m) With fitted wardrobes.

BEDROOM NO. 2 (REAR) 9' 9" x 9' 0" (2.97m x 2.74m) With fitted wardrobes.

BATHROOM (SIDE) 6' 5" x 5' 6" (1.95m x 1.68m)

UTILITY ROOM 10' 2" x 8' 7" (3.10m x 2.61m)

#### OUTSIDE

GARAGE 19' 9" x 8' 7" (6.02m x 2.61m)

DRIVEWAY With fore garden.

REAR GARDENS
Easy to maintain rear garden.











Address: 7 Pleasant Close, KINGSWINFORD, DY6 9TQ

RRN: 9137-8025-2200-0874-7226



#### **SERVICES**

We are advised that mains electricity, water, gas and drainage are available.

#### TENURE

We advised that the property is Freehold.

#### VIEWING

By prior appointment with Andrew Cole Estates on 01384 288 188. Our office is open 6 days a week, Monday to Friday 9.00am till 5.30pm and Saturday 9.00am till 4.00pm.

#### MEETING THE REQUIREMENTS

## IMPORTANT INFORMATION – THE PROPERTY MISDESCRIPTIONS ACT 1991

Every care has been taken with the preparation of these particulars but they are for general guidance only and must not be relied upon. The text and photographs are for guidance and illustration purposes only and Items shown in photographs are not included, unless agreed. If there is a particular point of importance, please seek professional verification prior to