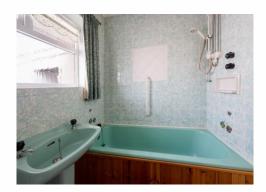

BEDROOM NO. 2 (REAR) 9' 9" x 9' 0" (2.97m x 2.74m) With fitted wardrobes.

BATHROOM (SIDE) 6' 5" x 5' 6" (1.95m x 1.68m)

UTILITY ROOM 10' 2" x 8' 7" (3.10m x 2.61m)